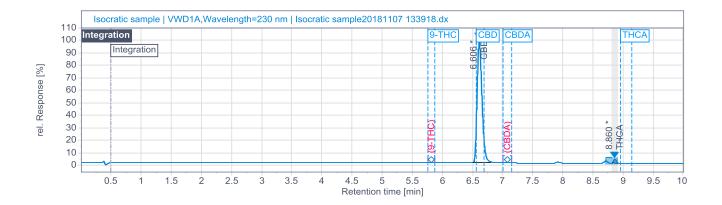

## Cannabinoid Results

## Cannabinoid Profile

| % 9-THC    | % CBD       | % CBDA     | % THCA     |
|------------|-------------|------------|------------|
| RT: 5.81   | RT: 6.59    | RT: 7.08   | RT: 8.92   |
| ND         | 1.104       | ND         | ND         |
| 0.00 mg/ml | 11.04 mg/ml | 0.00 mg/ml | 0.00 mg/ml |